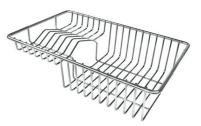

PLANCHE DE DECOUPE CRYSTAL

GRILLE PORTE-ASSIETTES INOX 250x425 A100 B01

GRILLE PORTE-ASSIETTES INOX 25x35 A100 A54 \* only in combination with the accessory A644 F04

PLANCHE DE DECOUPE DOUBLE HDPE A644 A01