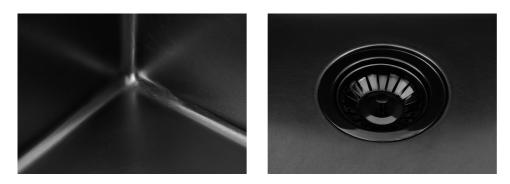

### **TECHNICAL DATA**

Intaglio per il troppo-pieno Recess for housing the over-flow

• Built—in cut out for FTS — Foratura per installazione FTS