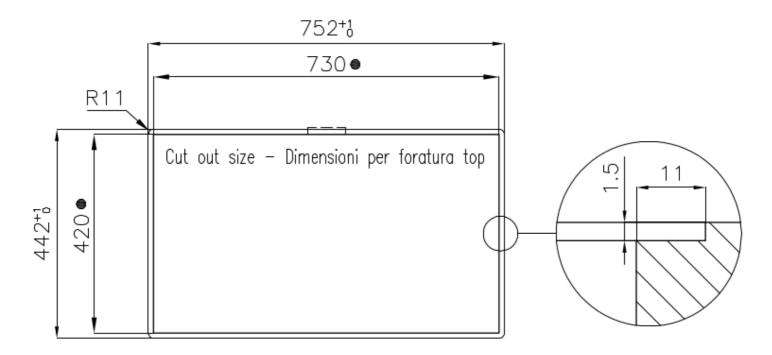

### **TECHNICAL DATA**

Intaglio per il troppo-pieno Recess for housing the over-flow

• Built—in cut out for FTS — Foratura per installazione FTS