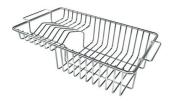

### **OPTIONAL ACCESSORIES**

CUVETTE PERFOREE INOX A154 F00 \* only in combination with the accessory A644 F04

CUVETTE PLASTIQUE BLANCHE A153 A00

GRILLE POR.ASSIETTES INOX mm214x379 A100 C03 \* only in combination with the accessory A644 A01

PLANCHE DE DECOUPE CRYSTAL

GRILLE PORTE-ASSIETTES INOX 250x425 A100 B01

GRILLE PORTE-ASSIETTES INOX 25x35 A100 A54 \* only in combination with the accessory A644 F04

PLANCHE DE DECOUPE DOUBLE HDPE A644 A01