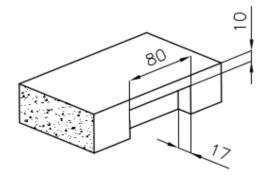

### **TECHNICAL DATA**

Intaglio per il troppo-pieno Recess for housing the over-flow

• Built—in cut out for FTS — Foratura per installazione FTS